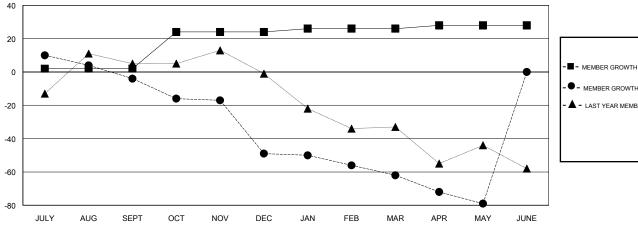

## GOALS AND ACTUAL MEMBERS CUMULATIVE

| -■- MEMBER GROWTH NET GOAL        |  |
|-----------------------------------|--|
| - ● - MEMBER GROWTH ACTUAL        |  |
| - ▲ - LAST YEAR MEMBERSHIP ACTUAL |  |
|                                   |  |
|                                   |  |
|                                   |  |