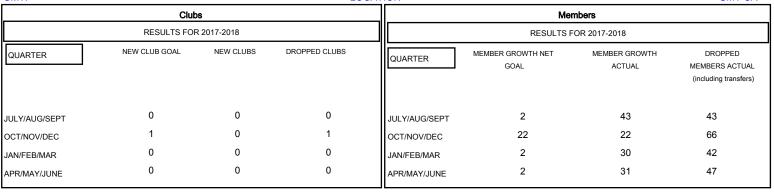

## GOALS AND ACTUAL NEW CLUBS CUMULATIVE

799 (70.58%)

333 (29.42%)

| DROPPED CLUBS: 1 |     |
|------------------|-----|
| DROPPED MEMBERS  |     |
| DECEASED         | 14  |
| CLUB CANCELLED   | 27  |
| OTHER            | 157 |
| TOTAL            | 198 |